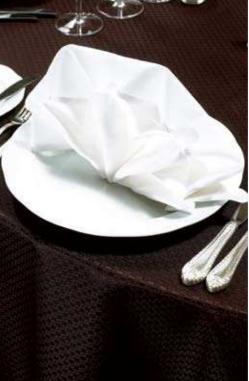

## Tablecloths & Napkins

Full length tablecloths make your social event an affair to remember. Shown is *Metric* in chocolate brown.

Napkins and tablecloths are available in a rainbow of colors along with many patterns to choose from. Content ranges from 100% Egyptian cotton, 50/50 blends and 100% Polyester.