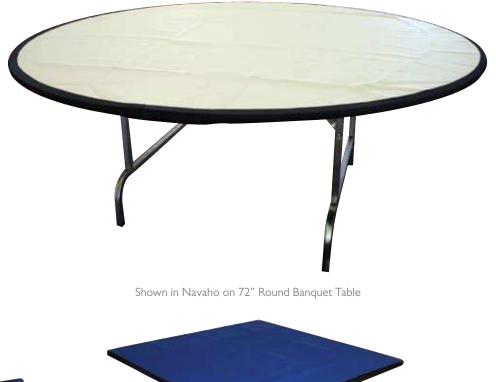

### Futura Neoprene Table Padding

Futura Neoprene Table Padding offers maximum table protection, with capabilities to customize to most table sizes.

- Customer comfort
- More elegant/plush table look and feel
- Protects table
- Prolongs use of splintered or cracked table tops
- Enhances room acoustics
- Assists in drowning out background noise
- Can be left on the tables for storage

Shown in Royal Blue on Square Tri-Fold Room Service Table \*custom colors available

Navaho