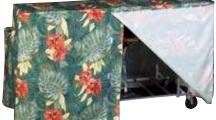

# Cover Ups

One piece Cover Ups give you a look of individuality for any occasion from a coffee break to a formal affair. Designed to fit most table sizes and shapes, and available in many fabrics and colors. Shown is **Tuscany** custom cover and **Monique** one-piece two tier cover up.