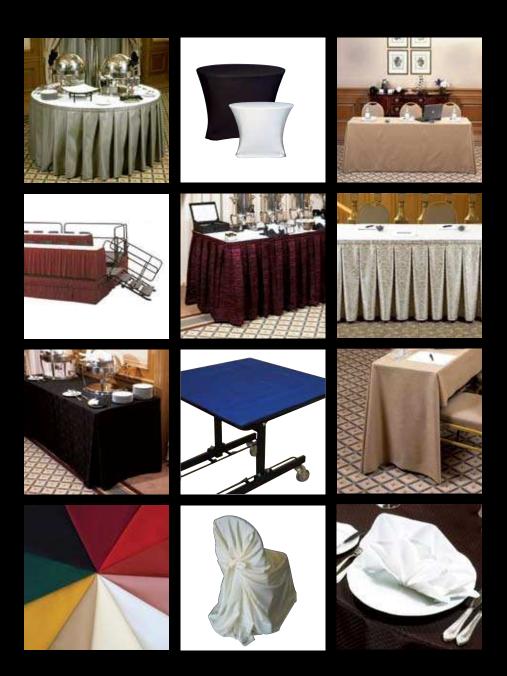

# Tableskirting

Exceptional quality tableskirting upgrades the look of a formal affair. Custom Tailored, with a large selection of fabrics and prints to choose from. Fabrics shown are **Metric**, **Lucas**, **Barche** and **Classic Stripe**.

# Cover Ups

One piece Cover Ups give you a look of individuality for any occasion from a coffee break to a formal affair. Designed to fit most table sizes and shapes, and available in many fabrics and colors. Shown is **Tuscany** custom cover and **Monique** one-piece two tier cover up.

Full length tablecloths make your social event an affair to remember. Shown is *Metric* in chocolate brown.

Napkins and tablecloths are available in a rainbow of colors along with many patterns to choose from. Content ranges from 100% Egyptian cotton, 50/50 blends and 100% Polyester.

## Tablecloths & Napkins

## Form Fits

Enhance the look of your social event with a sculpted table shaping Formfit. Custom sizes, available in a large array of colors. Made from 100% stretch polyester.

Form fit with leg cutout for classroom table

### Futura Neoprene Table Padding

Futura Neoprene Table Padding offers maximum table protection, with capabilities to customize to most table sizes.

- Customer comfort
- More elegant/plush table look and feel
- Protects table
- Prolongs use of splintered or cracked table tops
- Enhances room acoustics
- Assists in drowning out background noise
- Can be left on the tables for storage