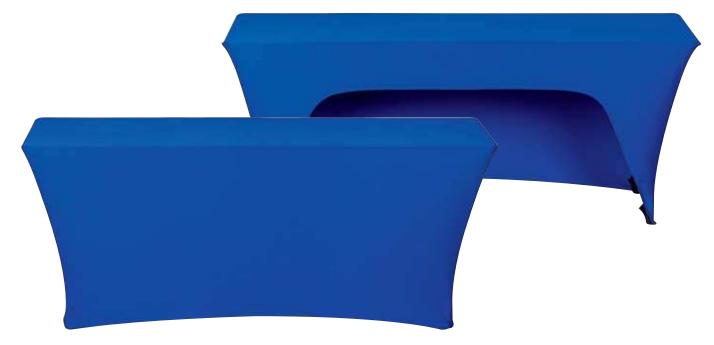

## Form Fits

Enhance the look of your social event with a sculpted table shaping Formfit. Custom sizes, available in a large array of colors. Made from 100% stretch polyester.

Form fit with leg cutout for classroom table

Form fit shown on standard cocktail and hi-boy cocktail rounds

Form fit shown on banquet chair