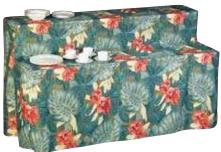

# Cover Ups

One piece Cover Ups give you a look of individuality for any occasion from a coffee break to a formal affair. Designed to fit most table sizes and shapes, and available in many fabrics and colors. Shown is **Tuscany** custom cover and **Monique** one-piece two tier cover up.