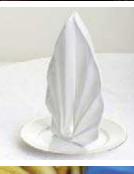

## Tablecloths & Napkins

Full length tablecloths make your social event an affair to remember. Shown is *Metric* in chocolate brown.

Napkins and tablecloths are available in a rainbow of colors along with many patterns to choose from. Content ranges from 100% Egyptian cotton, 50/50 blends and 100% Polyester.