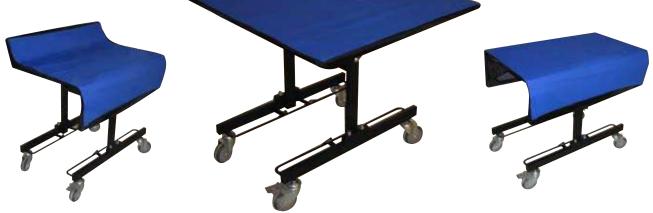

### Futura Neoprene Table Padding

Futura Neoprene Table Padding offers maximum table protection, with capabilities to customize to most table sizes.

- Customer comfort
- More elegant/plush table look and feel
- Protects table
- Prolongs use of splintered or cracked table tops
- Enhances room acoustics
- Assists in drowning out background noise
- Can be left on the tables for storage

#### Futura Table Padding Options

Almond Dark Grey Royal Blue Black

\* Velcro clips available in all sizes.