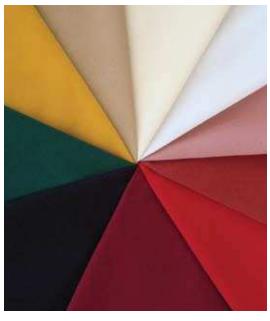

# Tableskirting

Exceptional quality tableskirting upgrades the look of a formal affair. Custom Tailored, with a large selection of fabrics and prints to choose from. Fabrics shown are **Metric**, **Lucas**, **Barche** and **Classic Stripe**.