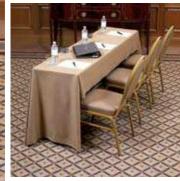

# Tableskirting

Exceptional quality tableskirting upgrades the look of a formal affair. Custom Tailored, with a large selection of fabrics and prints to choose from. Fabrics shown are **Metric**, **Lucas**, **Barche** and **Classic Stripe**.

Stage, Platform, and Adjustable Height Skirting