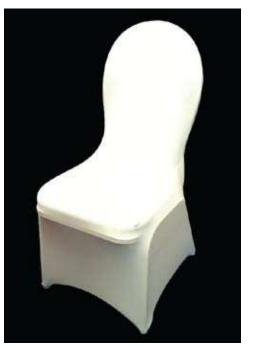

## Form Fits

Enhance the look of your social event with a sculpted table shaping Formfit. Custom sizes, available in a large array of colors. Made from 100% stretch polyester.

Form fit with leg cutout for classroom table

Form fit shown on standard cocktail and hi-boy cocktail rounds

Form fit shown on banquet chair