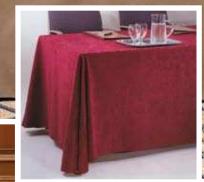

Full length tablecloths make your social event an affair to remember. Shown is *Metric* in chocolate brown.

Napkins and tablecloths are available in a rainbow of colors along with many patterns to choose from. Content ranges from 100% Egyptian cotton, 50/50 blends and 100% Polyester.

## Tablecloths & Napkins