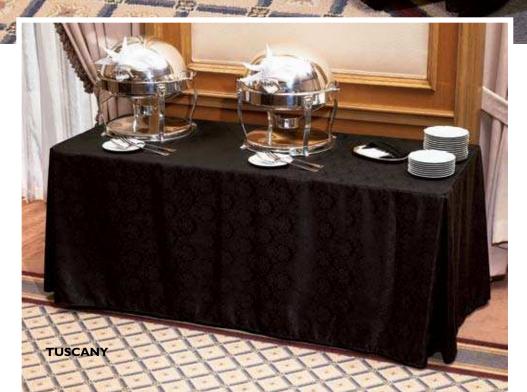

# Cover Ups

One piece Cover Ups give you a look of individuality for any occasion from a coffee break to a formal affair. Designed to fit most table sizes and shapes, and available in many fabrics and colors. Shown is **Tuscany** custom cover and **Monique** one-piece two tier cover up.