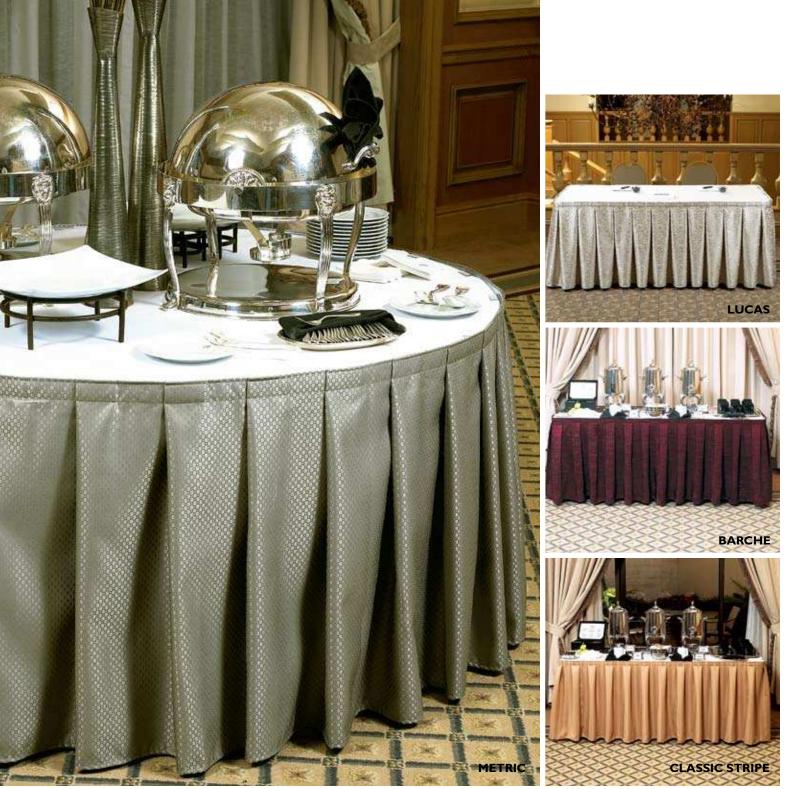

# Tableskirting

Exceptional quality tableskirting upgrades the look of a formal affair. Custom Tailored, with a large selection of fabrics and prints to choose from. Fabrics shown are **Metric**, **Lucas**, **Barche** and **Classic Stripe**.