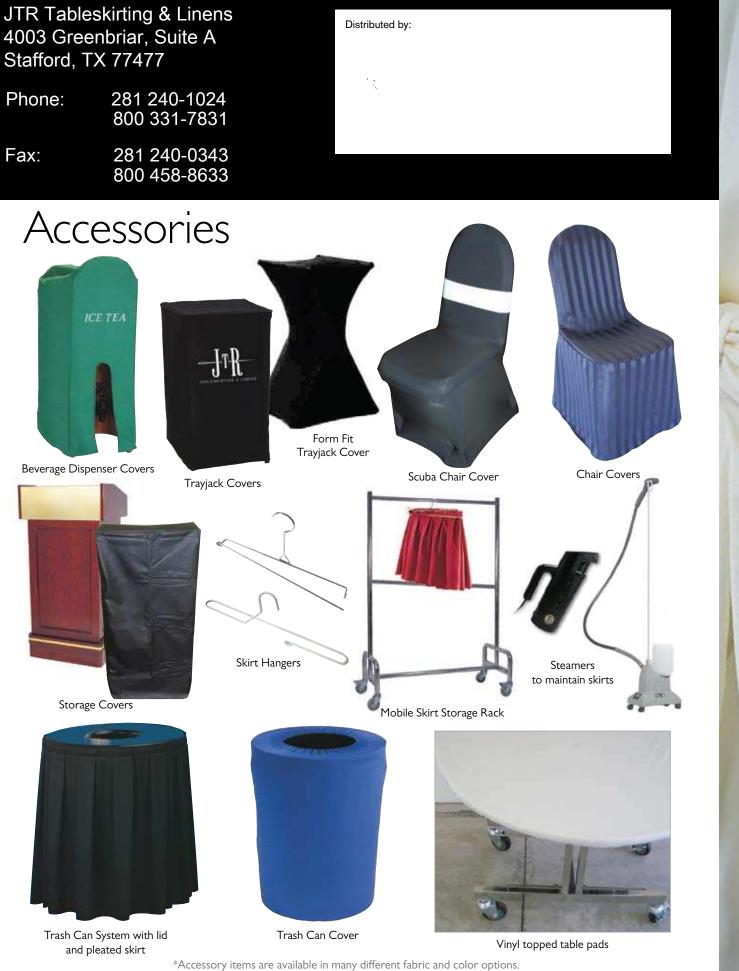

ormfit. Custom sizes, available in a large array of colors. Made from 100% stretch polyester.



Form fit with leg cutout for classroom table



Form fit shown on standard cocktail and hi-boy cocktail rounds



Form fit shown on banquet chair

### Futura Neoprene Table Padding

Futura Neoprene Table Padding offers maximum table protection, with capabilities to customize to most table sizes.

- Customer comfort
- More elegant/plush table look and feel
- Protects table
- Prolongs use of splintered or cracked table tops
- Enhances room acoustics
- Assists in drowning out background noise
- Can be left on the tables for storage





Shown in Royal Blue on Square Tri-Fold Room Service Table \*custom colors available

Navaho

#### Futura Table Padding Options

Almond Dark Grey Royal Blue Black



\* Velcro clips available in all sizes.