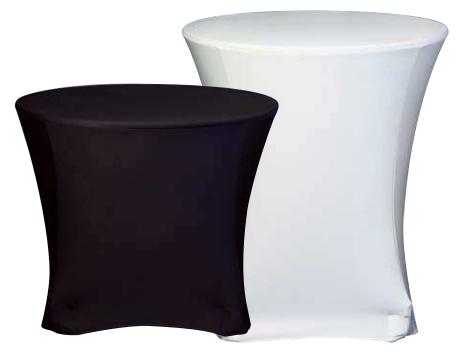

## Form Fits

Enhance the look of your social event with a sculpted table shaping Formfit. Custom sizes, available in a large array of colors. Made from 100% stretch polyester.

Form fit with leg cutout for classroom table

Form fit shown on standard cocktail and hi-boy cocktail rounds

Form fit shown on banquet chair